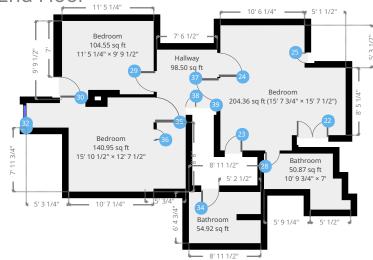

#### 2nd Floor

THIS FLOORPLAN IS PROVIDED WITHOUT WARRANTY OF ANY KIND. SENSOPIA DISCLAIMS ANY WARRANTY INCLUDING, WITHOUT LIMITATION, SATISFACTORY QUALITY OR ACCURACY OF DIMENSIONS.

| 1  | Opening            | - Height: 6' 5"                |
|----|--------------------|--------------------------------|
|    |                    | - Distance to Floor: 6 1/4"    |
| 2  | Hinged Door        | - Height: 5' 11 1/2"           |
|    |                    | - Distance to Floor: 6 1/2"    |
| 3  | Hung Window        | - Height: 6' 11"               |
|    |                    | - Distance to Floor: 6"        |
| 4  | Hinged Door        | - Height: 6' 5 1/2"            |
|    |                    | - Distance to Floor: 1"        |
| 5  | Double Hinged Door | - Height: 7' 5 3/4"            |
|    |                    | - Distance to Floor: 1"        |
| 6  | Hinged Door        | - Height: 9' 1/2"              |
|    |                    | - Distance to Floor: 1"        |
| 7  | Hinged Door        | - Height: 4' 11"               |
|    |                    | - Distance to Floor: 1 3/4"    |
| 8  | Hinged Door        | - Height: 6' 6"                |
|    |                    | - Distance to Floor: 1 1/4"    |
| 9  | Hinged Door        | - Height: 7' 2 3/4"            |
|    |                    | - Distance to Floor: 1"        |
| 10 | Hinged Door        | - Height: 4' 9"                |
|    |                    | - Distance to Floor: 2' 5 3/4" |
| 11 | Opening            | - Height: 6' 11 1/4"           |
|    |                    | - Distance to Floor: 1"        |
|    |                    |                                |

| 23 | Hi  | nged Door   | - Height: 7' 2 3/4"            |
|----|-----|-------------|--------------------------------|
|    |     |             | - Distance to Floor: 1"        |
| 24 | Hi  | nged Door   | - Height: 7' 1"                |
|    |     |             | - Distance to Floor: 1"        |
| 25 | Hir | nged Door   | - Height: 6' 10 3/4"           |
|    |     |             | - Distance to Floor: 1"        |
| 28 | Hir | Hinged Door | - Height: 7' 1/2"              |
|    |     |             | - Distance to Floor: 1"        |
| 29 | Hir | nged Door   | - Height: 6' 11 1/4"           |
|    |     |             | - Distance to Floor: 1"        |
| 30 | Hir | nged Door   | - Height: 6' 7 3/4"            |
|    |     |             | - Distance to Floor: 1"        |
| 31 | Hi  | nged Door   | - Height: 6' 2 3/4"            |
|    |     |             | - Distance to Floor: 1"        |
| 32 | Hu. | ung Window  | - Height: 3' 7 1/4"            |
|    |     |             | - Distance to Floor: 3' 2 1/4" |
| 33 | Op  | Opening     | - Height: 6' 2 1/4"            |
|    |     |             | - Distance to Floor: 1"        |
| 34 | Hi  | nged Door   | - Height: 5' 1/2"              |
|    |     |             | - Distance to Floor: 1"        |
| 35 | Hi  | nged Door   | - Height: 6' 5 1/2"            |
|    |     |             | - Distance to Floor: 1"        |
|    |     |             |                                |

| 36 | Hinged Door | - Height: 6' 2 1/2"            |
|----|-------------|--------------------------------|
|    |             | - Distance to Floor: 1"        |
| 37 | Hinged Door | - Height: 4' 11 1/4"           |
|    |             | - Distance to Floor: 1"        |
| 38 | Hinged Door | - Height: 1'                   |
|    |             | - Distance to Floor: 4' 3 1/4" |
| 39 | Opening     | - Height: 4' 3 1/2"            |
|    |             | - Distance to Floor: 1"        |