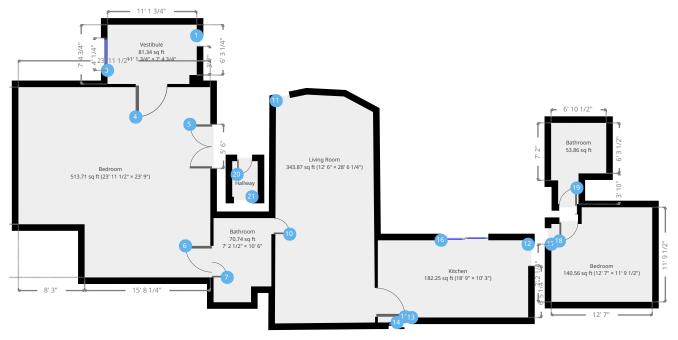

#### **Ground Floor**

#### 2nd Floor

THIS FLOORPLAN IS PROVIDED WITHOUT WARRANTY OF ANY KIND. SENSOPIA DISCLAIMS ANY WARRANTY INCLUDING, WITHOUT LIMITATION, SATISFACTORY QUALITY OR ACCURACY OF DIMENSIONS.

| 1  | Opening            | - Height: 6' 5"                |
|----|--------------------|--------------------------------|
|    |                    | - Distance to Floor: 6 1/4"    |
| 2  | Hinged Door        | - Height: 5' 11 1/2"           |
|    |                    | - Distance to Floor: 6 1/2"    |
| 3  | Hung Window        | - Height: 6' 11"               |
|    |                    | - Distance to Floor: 6"        |
| 4  | Hinged Door        | - Height: 6' 5 1/2"            |
|    |                    | - Distance to Floor: 1"        |
| 5  | Double Hinged Door | - Height: 7' 5 3/4"            |
|    |                    | - Distance to Floor: 1"        |
| 6  | Hinged Door        | - Height: 9' 1/2"              |
|    |                    | - Distance to Floor: 1"        |
| 7  | Hinged Door        | - Height: 4' 11"               |
|    |                    | - Distance to Floor: 1 3/4"    |
| 8  | Hinged Door        | - Height: 6' 6"                |
|    |                    | - Distance to Floor: 1 1/4"    |
| 9  | Hinged Door        | - Height: 7' 2 3/4"            |
|    |                    | - Distance to Floor: 1"        |
| 10 | Hinged Door        | - Height: 4' 9"                |
|    |                    | - Distance to Floor: 2' 5 3/4" |
| 11 | Opening            | - Height: 6' 11 1/4"           |
|    |                    | - Distance to Floor: 1"        |
|    |                    |                                |

| 12 | Opening     | - Height: 6' 11 1/2"           |
|----|-------------|--------------------------------|
|    |             | - Distance to Floor: 1 1/4"    |
| 13 | Opening     | - Height: 4' 4 1/2"            |
|    |             | - Distance to Floor: 3' 1/4"   |
| 14 | Hung Windo  | - Height: 4' 1 1/2"            |
|    |             | - Distance to Floor: 3' 1 3/4" |
| 15 | Hinged Door | r - Height: 5' 2"              |
|    |             | - Distance to Floor: 2' 1"     |
| 16 | Patio Door  | - Height: 6' 9"                |
|    |             | - Distance to Floor: 1 1/2"    |
| 17 | Opening     | - Height: 6' 6"                |
|    |             | - Distance to Floor: 1"        |
| 18 | Hinged Door | r - Height: 6' 10 1/4"         |
|    |             | - Distance to Floor: 1"        |
| 19 | Hinged Door | r - Height: 6' 1 3/4"          |
|    |             | - Distance to Floor: 1 1/4"    |
| 20 | Hinged Door | r - Height: 1' 9 1/4"          |
|    |             | - Distance to Floor: 3' 3"     |
| 21 | Opening     | - Height: 2' 9"                |
|    |             | - Distance to Floor: 3' 3"     |
| 22 | Double Hing | ged Door - Height: 7' 1 1/2"   |
|    |             | - Distance to Floor: 1"        |
|    |             |                                |